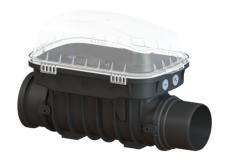

## **Description**

The Premium clean out for faecal and faecal-free wastewater makes easy access to wastewater pipes possible for inspection and maintenance work. Thanks to the modular KESSEL system, existing systems can easily be converted to a Staufix SWA Premium backwater valve, Staufix FKA or Pumpfix F backwater pumping station.