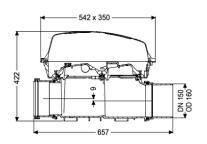

**Dimensions** 

Net weight: 6 kg 9,19 kg Gross weight: Vertical drop between inlet and outlet: 9 mm Length: 486 mm Width: 350 mm Height: 422 mm Packaging dimension: length Packaging dimension: width Packaging dimension: height