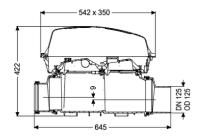

| General characteristics                 |                                        |
|-----------------------------------------|----------------------------------------|
| Colour:                                 | black                                  |
| Nominal size (DN):                      | 125                                    |
| Outer diameter (OD):                    | 125 mm                                 |
| Type of wastewater:                     | for wastewater with and without sewage |
| Installation situation:                 | exposed drainage pipe                  |
| Delivery state:                         | installation-ready                     |
|                                         |                                        |
| Dimensions                              |                                        |
| Net weight:                             | 6 kg                                   |
| Gross weight:                           | 11,5 kg                                |
| Vertical drop between inlet and outlet: | 9 mm                                   |
| Length:                                 | 486 mm                                 |
| Width:                                  | 350 mm                                 |
| Height:                                 | 422 mm                                 |
| Packaging dimension:                    | length                                 |
| Packaging dimension:                    | width                                  |
| Packaging dimension:                    | height                                 |
|                                         |                                        |

Tank/drain body

System:

Coverage features Type of cover: Cover material: Colour of cover: Width of cover: Height of cover: Length of cover: Cover locking: including spigot and socket

Protective cover Polymer transparent 350 mm 165 mm 542 mm Clip closure