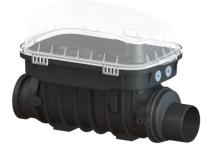

## Description

. .

. . ..

~

The Premium clean out for faecal and faecal-free wastewater makes easy access to wastewater pipes possible for inspection and maintenance work. Thanks to the modular KESSEL system, existing systems can easily be converted to a Staufix SWA Premium backwater valve, Staufix FKA or Pumpfix F backwater pumping station.

| General characteristics                 |                                        |
|-----------------------------------------|----------------------------------------|
| Colour:                                 | black                                  |
| Nominal size (DN):                      | 125                                    |
| Outer diameter (OD):                    | 125 mm                                 |
| Type of wastewater:                     | for wastewater with and without sewage |
| Installation situation:                 | exposed drainage pipe                  |
| Delivery state:                         | installation-ready                     |
|                                         |                                        |
| Dimensions                              |                                        |
| Net weight:                             | 6 kg                                   |
| Gross weight:                           | 11,5 kg                                |
| Vertical drop between inlet and outlet: | 9 mm                                   |
| Length:                                 | 486 mm                                 |
| Width:                                  | 350 mm                                 |
| Height:                                 | 422 mm                                 |
| Packaging dimension:                    | length                                 |
| Packaging dimension:                    | width                                  |
| Packaging dimension:                    | height                                 |
|                                         |                                        |

Tank/drain body

System:

Coverage features Type of cover: Cover material: Colour of cover: Width of cover: Height of cover: Length of cover: Cover locking: including spigot and socket

Protective cover Polymer transparent 350 mm 165 mm 542 mm Clip closure