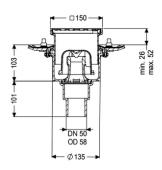

Variant

System: 125

Waterproofing layer on the upper section: Connection flange

Waterproofing layer on the drain body: Press sealing flange (suitable for creating

watertight seals)

Sealing water height: 50 mm

General characteristics

Standard: EN 1253-1 Nominal size (DN): 50

Outer diameter (OD): 58 mm

Inlet max. scoring (DN): Z-19.53-2414,Z-19.17-1719

**Dimensions** 

Net weight:2,87 kgGross weight:3,5 kgDiameter:273 mm

Vertical adjustment: vertically adjustable upper section

Length:273 mmWidth:273 mmPackaging dimension:lengthPackaging dimension:widthPackaging dimension:height

Tank/drain body

Number of outlets: 1

Material of drain body: Ecoguss System: vertical