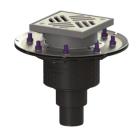

## Ecoguss project drain, press. fl. DN 50, vertical, Slotted cover

## **Description**

The Ecoguss project drain is used for point drainage and is equipped with a pressure sealing flange as well as a removable odour trap, a lip seal and a temporary protective cover. The recyclable composite material Ecoguss meets the highest noise protection requirements, is temperature-resistant, resistant to aggressive media, and has a permanently corrosion-free surface. It is also briefly flammable from 100 to 400 degrees Celsius. The pressure sealing flange with bolts and screws made of stainless steel is used for the clamping or welding of bitumen and polymer bitumen sheets as well as for polymer and elastomer sealing sheets. Only the sealing sheets tested by the manufacturer may be used for watertight seals. The outlet socket is suitable for connection to SML cast iron pipes. Separate equipotential bonding is not necessary.

Coverage features

Max. flooring height:

Type of cover: Slotted cover

Cover material: Stainless steel 14301

Colour of cover: silver Width of cover: 138 mm Length of cover: 138 mm Frame material: ABS Cover locking: screwed K 3 (EN 1253-1) Load class: Rim length: 150 mm Rim material: 150 mm