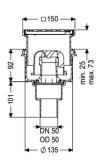

General characteristics

Standard: EN 1253-1 Nominal size (DN): 50 Outer diameter (OD): 50 mm

Inlet max. scoring (DN): Z-19.53-2414,Z-19.17-1719

Dimensions

Net weight:1,27 kgGross weight:1,64 kgCutout dimension, width:180 mmCutout dimension, length:180 mm

Vertical adjustment: vertically adjustable upper section

Length:135 mmWidth:135 mmPackaging dimension:lengthPackaging dimension:widthPackaging dimension:height

Tank/drain body

Number of outlets: 1
Material of drain body: PP
System: vertical

Grating colour: Kessel
Rim length: 150 mm
Rim material: 150 mm

Upper section: vertically adjustable

Shape of upper section: square
Upper section material: ABS
Odour trap: included