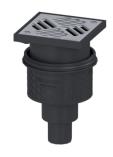

## Practicus floor/roof drain DN 50, vertical, Slotted grating screwed

## **Description**

The Practicus floor drain is used for point drainage and is equipped with a connection flange as well as a removable odour trap, a lip seal and a temporary protective cover. Including telescopic height-adjustable upper section made of ABS. The drain meets particular sound insulation requirements in accordance with the measurements of the Fraunhofer Institute in Stuttgart. The outlet socket is suitable for connection to SML cast iron pipes. With connection option for equipotential bonding.

Coverage features

Type of cover: Slotted cover

Cover material: Stainless steel 14301

Colour of cover: silver
Width of cover: 138 mm
Height of cover: 16 mm
Length of cover: 138 mm
Surface: Polished SST

Frame material: ABS
Cover locking: screwed
Load class: K 3 (EN 1253-1)