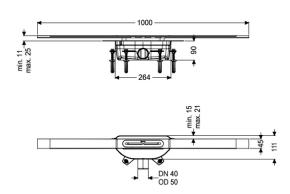

General characteristics

Nominal size (DN): 50

**Dimensions** 

Net weight: 3,1 kg Gross weight: 3,1 kg

Min. design height:90 mmVertically adjustable:yesLength:264 mmWidth:111 mmPackaging dimension:lengthPackaging dimension:widthPackaging dimension:height

Tank/drain body

Outlet nominal size (OD): 50 mm
Outlet nominal size (DN): 50 mm
Material of drain body: PP
System: lateral

Coverage features

Type of cover: Stainless steel cover Cover material: 316 stainless steel

Width of cover: 45 mm
Length of cover: 1000 mm
Min. flooring height: 11 mm

Surface: Copper brushed

Cover locking: placed

Load class: K 3 (EN 1253-1)

Max. flooring height: 25 mm Shape of upper section: square