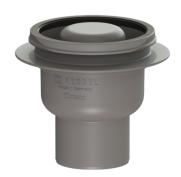

## Drain body Classic bathr. drain Sys 100, DN 70, Vert. outlet, OT 50 mm

## **Advantages**

• Odour trap height: 50 mm

- Lip seal fixed to the drain body
- System 100 Modular system

## **Description**

The drain body for Classic floor/bathroom drains is made of polymer and is equipped with a secure, reliably installed seal.

Variant

System: 100
Sealing water height: 50 mm
Discharge rate (l/s) with 20 mm backwater: 0,8

Tank/drain body

Number of outlets: 1
Material of drain body: ABS
System: vertical

Coverage features

Odour trap: included